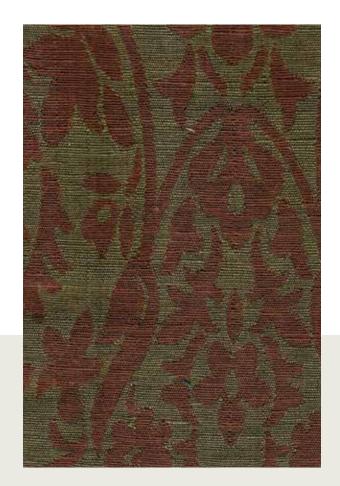

JACQUARD FABRIC

| BLEND         | Jute 50%,Co on 50% |       |      |
|---------------|--------------------|-------|------|
| QUALITY       |                    |       |      |
| WEIGHT        | 400-430gsm         |       |      |
| PROCESS       | Yarn Dyed          |       |      |
| WIDTH         | 54"/137cm          |       |      |
| WEAVE PATTERN |                    | Jacqı | uard |