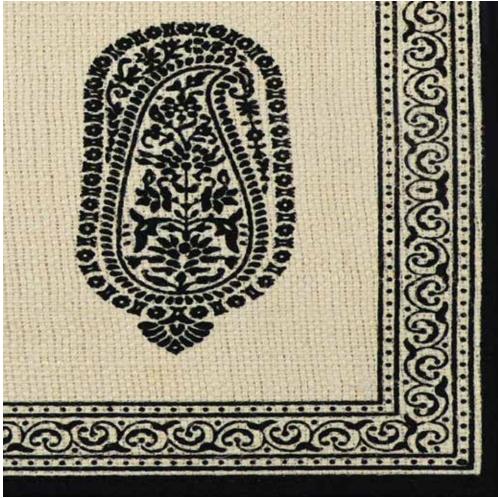

# **Table Cover**

Hand Block Printed with Natural Dyes

Natural dyes are dyes or colorants derived from plants invertebrates, or minerals. The majority of natural dye are vegetable dyes from plant sources—roots, berries bark, leaves, and wood—and other biological sources such as fungi.

Table Mats
Hand Screen Printed

Flaire' Essentials

17