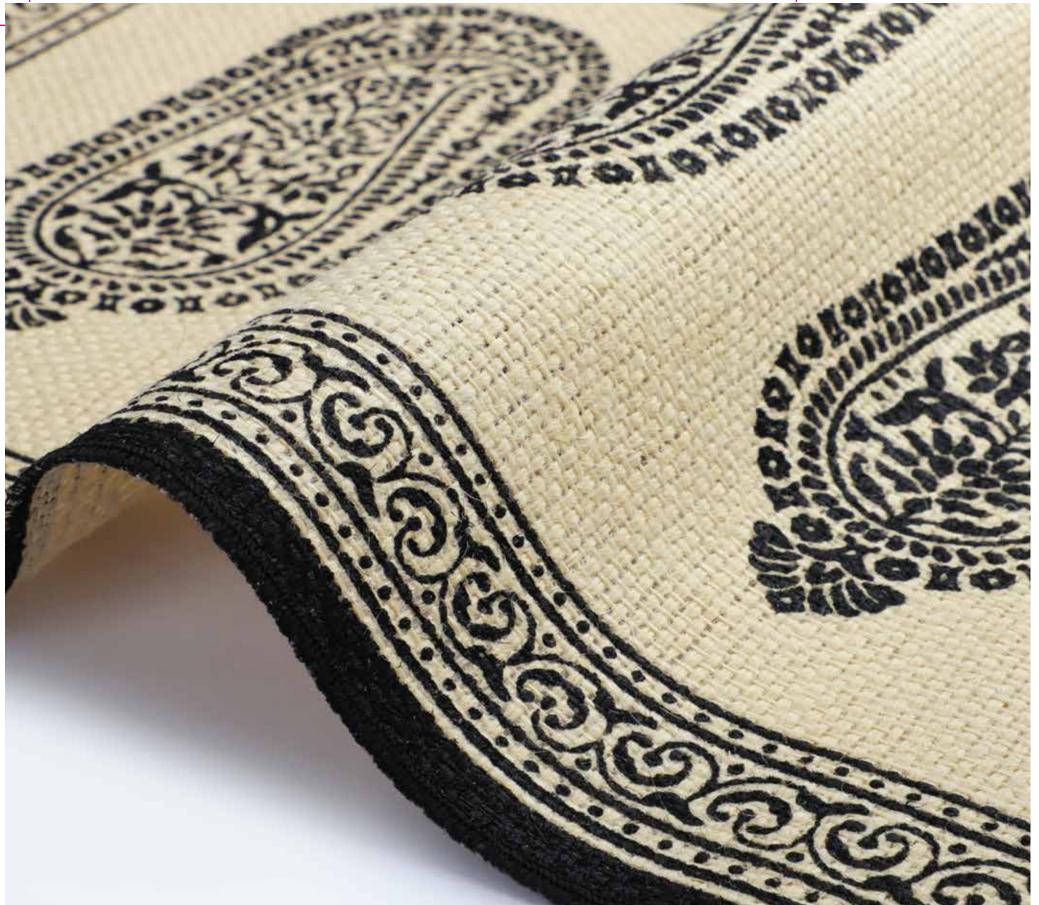

# **Table Cover**

Hand Block Printed with Natural Dyes

Natural dyes are dyes or colorants derived from plants invertebrates, or minerals. The majority of natural dye are vegetable dyes from plant sources—roots, berries bark, leaves, and wood—and other biological sources such as fungi.