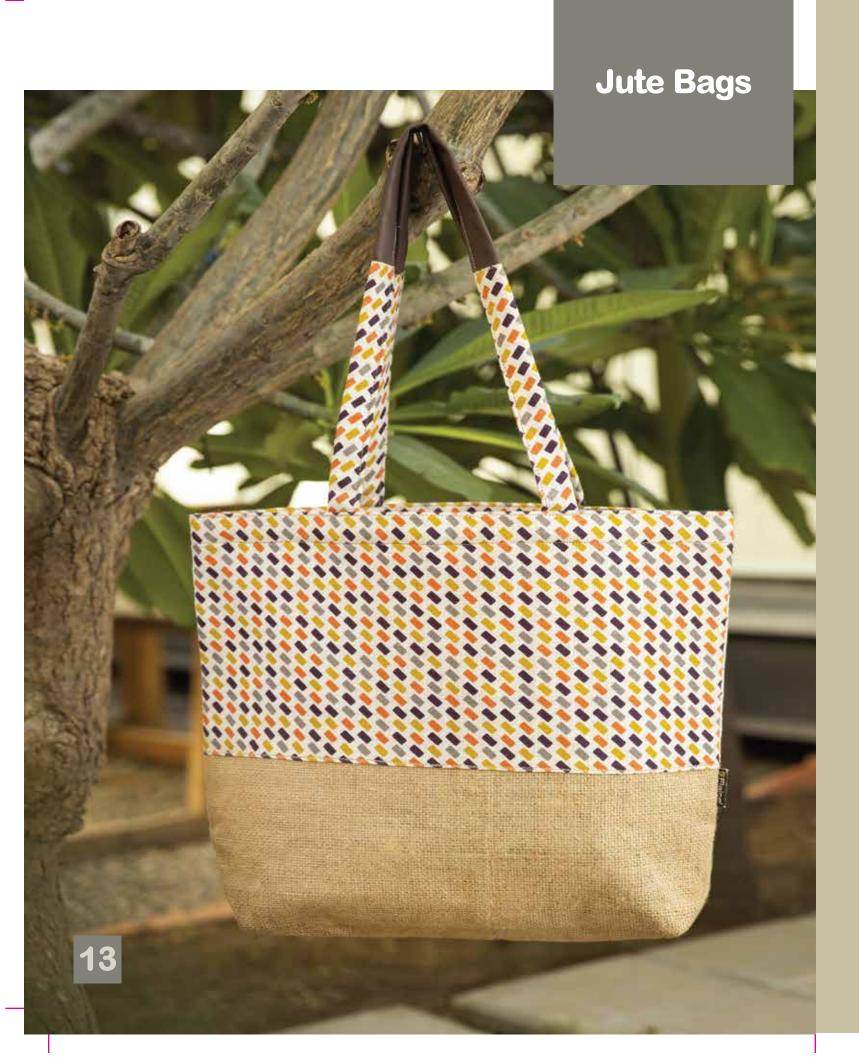

For centuries, Bast has been traditionally used for the manufacturing of packaging materials such as sack-cloth, ropes, yarns, carpet backs & woven materials. Today, Flaire' offers a variety of sustainable, bio-degradable, innovative new Bast fabrics & products at competitive prices, for your home & style.