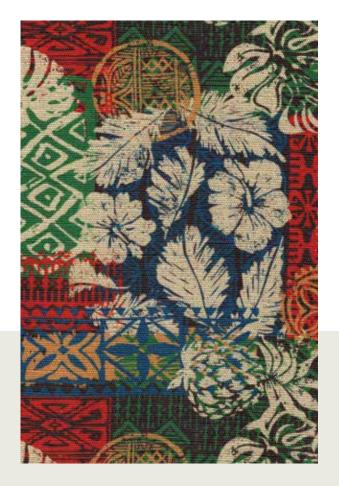

JACQUARD FABRIC

| BLEND         | Jute 50%,Co on 50% |       |      |
|---------------|--------------------|-------|------|
| QUALITY       |                    |       |      |
| WEIGHT        | 400-430gsm         |       |      |
| PROCESS       | Yarn Dyed          |       |      |
| WIDTH         | 54"/137cm          |       |      |
| WEAVE PATTERN |                    | Jacqı | uard |