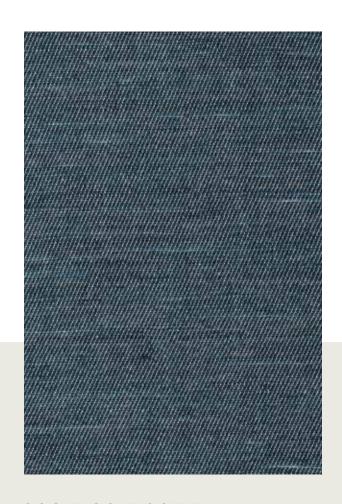

| BLEND         | Jute 60%,Cotton 40% |       |
|---------------|---------------------|-------|
| QUALITY       | 20/2x3.5j/48x26     |       |
| WEIGHT        | 290-320gsm          |       |
| PROCESS       | Yarn Dyed           |       |
| WIDTH         | 59"/150cm           |       |
| WEAVE PATTERN |                     | Dobby |