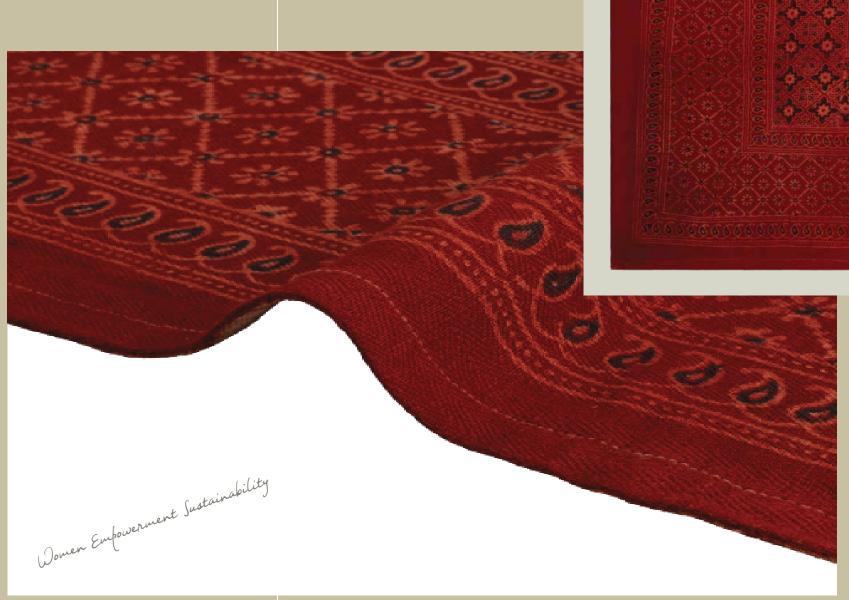

### This **GREEN ECO-FRIENDLY** Rug has been

Made at **THAR** desert on sustainability model by the local artisans

who have been trained by AHZ ENTERPRISES (PRIVATE) LIMITED, Design & Product Development Team.

ADD YOUR SHARE
To self reliance of
The people of THAR
For the people of THAR

Domen Empowerment Sustainability

# **Table Cover**

Hand Block Printed with Natural Dyes

Natural dyes are dyes or colorants derived from plants invertebrates, or minerals. The majority of natural dye are vegetable dyes from plant sources—roots, berries bark, leaves, and wood—and other biological sources such as fungi.